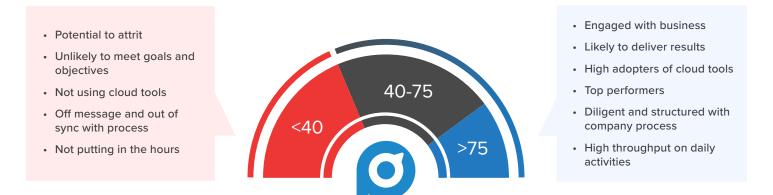

## Maximizing Employee Productivity

**Applications** 

Artificial Intelligence

Natural Language

Processing

Machine Learning

One Simple Score

One simple score and an easy to use dashboard help build trust and enable highly productive teams

Using Machine Learning, AI, & Natural Language Processing we measure thousands of daily activity points across key business applications including CRM, office tools, UCaaS, and much more.

A single metric acts as your team's Northstar for improvement.